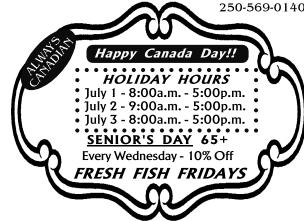

#### McBride TGP Grocery Store 211 Main Street 250-569-2525

Happy Canada Day
From Our Family to yours!

June 29 - July 5
Corn On The Cob
Sweet Variety, Produce of USA. No. 1 Grade
3 for \$1.98

Boneless Bottom Sirloin Steak Tri-Tip
Cut From Canada AA or Higher Beef
17.61 kg \$7.99 lb.