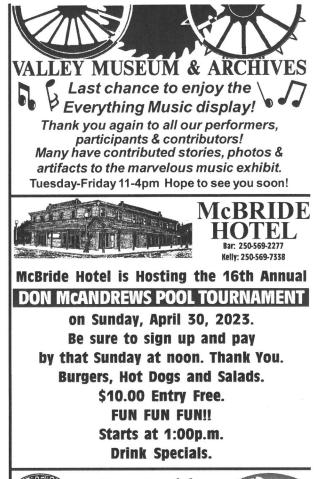

#### **GOMMUNITY ANNOUNGEMENTS**

**The McBride and** District Hospital Auxiliary in their fund-raising efforts, have been able to give funds of \$7700.00 for a cast cutter at the McBride Hospital. \$1000.00 of this was given by the Community Foundation Endowment Fund. We also have committed \$25,000 towards a new ultra sound machine for the hospital. \$5,000 of this was a grant from the RDFGG Community Funds. Your generous support of our fund-raisers have made these possible. We thank the community! Coming up this week, a quilt raffle that has been created by the Valley Piecemakers, will be raffled off. Tickets are available at local businesses. Have a look at the bank where this lovely quilt is displayed! Save the date for our Strawberry Social. May 26th. Details coming soon!